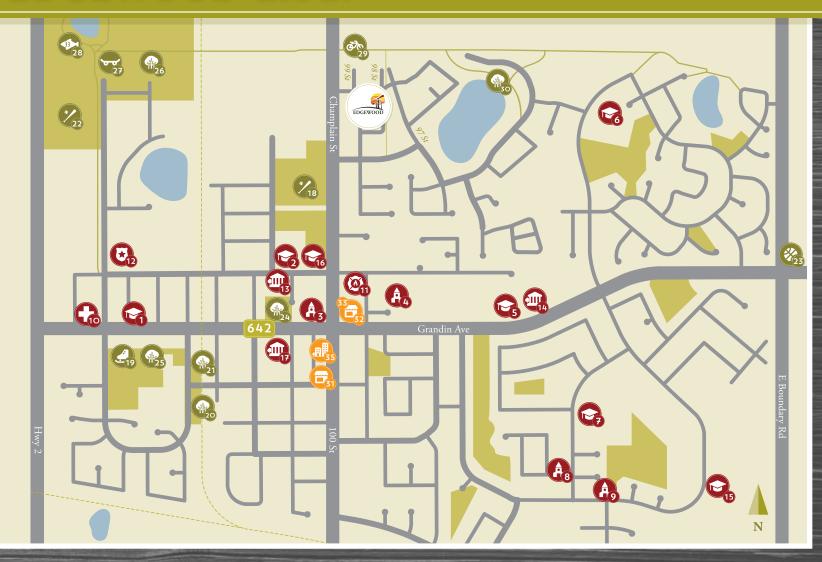

## LEGEND

- 1 Morinville Christian School
- 2 Morinville Public Elementary School
- 3 St. Jean Baptiste Parish
- 4 Morinville Alliance Church
- 5 Morinville Community High School
- 6 Georges H Primeau School
- 7 Notre Dame Elementary School
- 8 United Church Of Canada
- 9 Morinville Baptist Church
- 10 Aspen Health Services
- 11 Morinville Fire Department
- 12 RCMP
- 13 Morinville Museum
- 14 Morinville Community Cultural Centre
- 15 Four Winds Junior High School
- 16 Fable Daycare
- 17 Town Hall & Public Library
- 18 Meadows Diamonds
- 19 McDonald Sports Complex
- 20 Champlain Park
- 21 Lion's Park
- 22 Skyline Ball Diamonds
- 23 Morinville Leisure Centre
- 24 Baptiste Park
- 25 Splash Park
- 26 Dog Park
- 27 Bob Foster Extreme Sport Park
- 28 Morinville Fish & Game Association
- 29 Town Pathway Network
- 30 Playground
- 31 Home Hardware
- 32 Sobev
- 33 Guardian Drugstore/Canada Post
- 35 Downtown